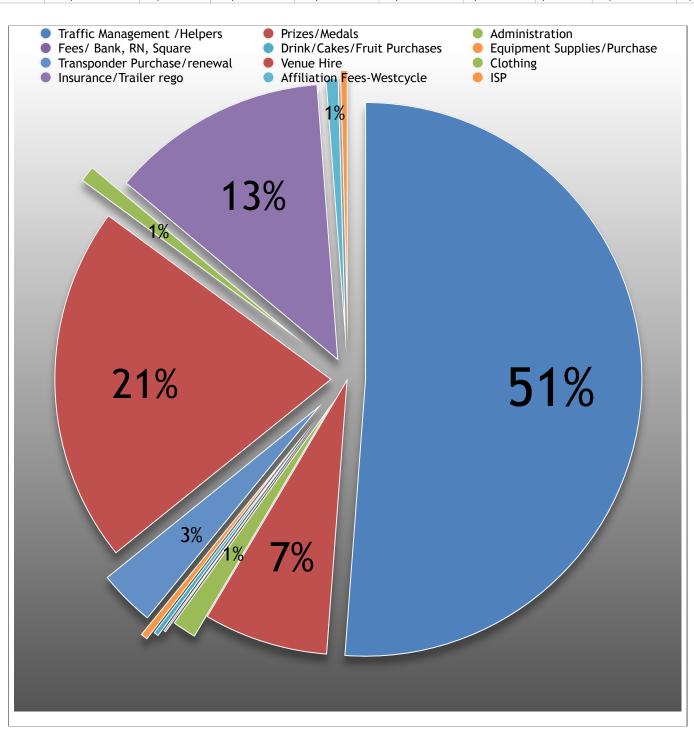

ATTA 2018-19 Expenditure

| Traffic<br>Management<br>/Helpers | Prizes/<br>Medals | Administration | Fees/<br>Bank, RN,<br>Square | Drink/Cakes/<br>Fruit<br>Purchases | Equipment<br>Supplies/<br>Purchase | Transponder<br>Purchase/<br>renewal | Venue Hire | Clothing | Insurance/<br>Trailer rego | Affiliation<br>Fees-<br>Westcycle | ISP      |
|-----------------------------------|-------------------|----------------|------------------------------|------------------------------------|------------------------------------|-------------------------------------|------------|----------|----------------------------|-----------------------------------|----------|
| \$23632.30                        | \$3375.32         | \$663.20       | \$69.50                      | \$150.00                           | \$207.60                           | \$1539.67                           | \$9646.00  | \$450.45 | \$5876.65                  | \$350.00                          | \$206.25 |