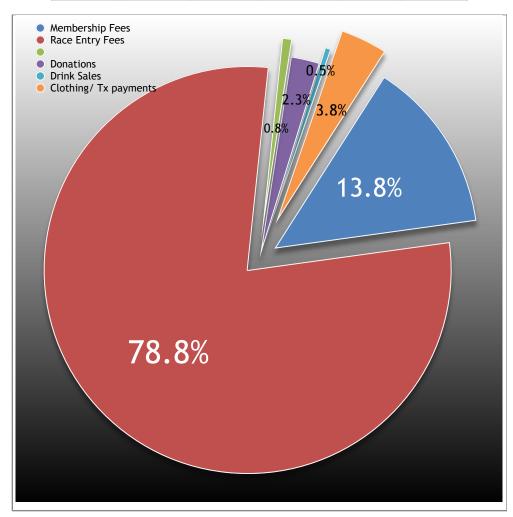

ATTA 2018-19 Income

| Membership | Race Entry |               |           |             | Clothing/ Tx |
|------------|------------|---------------|-----------|-------------|--------------|
| Fees       | Fees       | Bank Interest | Donations | Drink Sales | payments     |
| \$6592.30  | \$37739.99 | \$382.56      | \$1105.00 | \$242.90    | \$1803.30    |