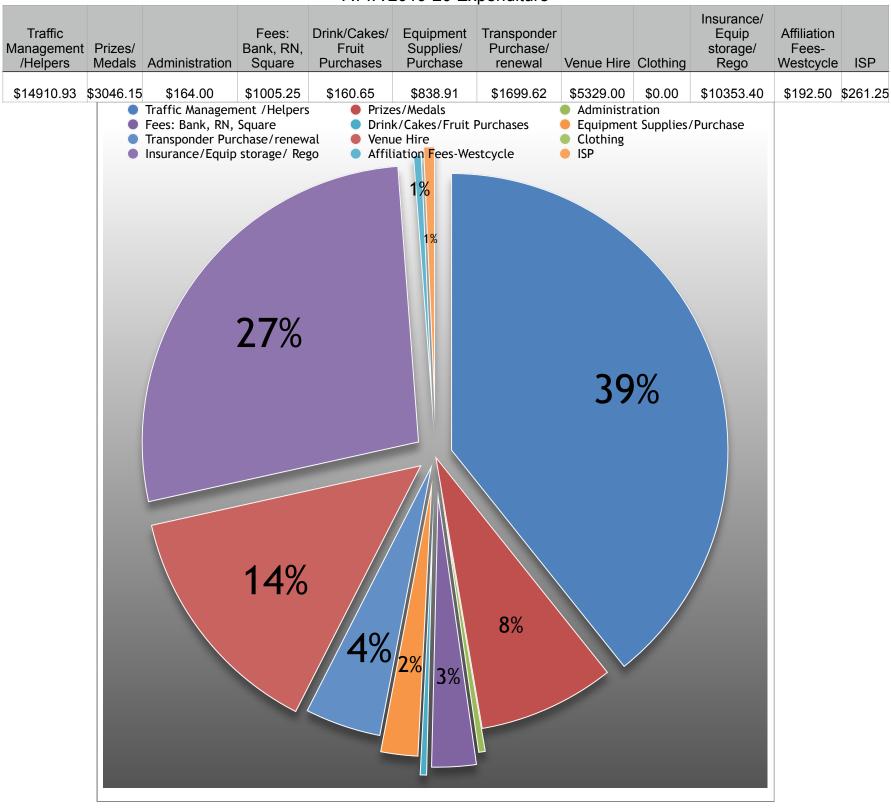

## ATTA 2019-20 Income

| Membership<br>Fees | Race Entry<br>Fees | Bank Interest | Donations | Drink Sales | Clothing/ Tx payments | Sundry  |
|--------------------|--------------------|---------------|-----------|-------------|-----------------------|---------|
| \$6880.00          | \$30721.31         | \$1.70        | \$200.00  | \$13.00     | \$1674.00             | \$68.18 |



ATTA 2019-20 Expenditure



## Balance Sheet: 30 June 2020

|                                             | \$          |
|---------------------------------------------|-------------|
| Current Assets                              |             |
| Cash float                                  | 55          |
| Bank account: Operating account and on hand | 20763.75    |
| Bank account: High Interest account 722860  | 11519.19    |
| Bank account: High Interest account 300717  | 9866.23     |
| Current Assets - total                      | \$42,204.17 |
| Non-current assets                          |             |
| Timers                                      |             |
| Trailer and equipment                       |             |
| Non-current assets - total                  |             |
| Liabilities