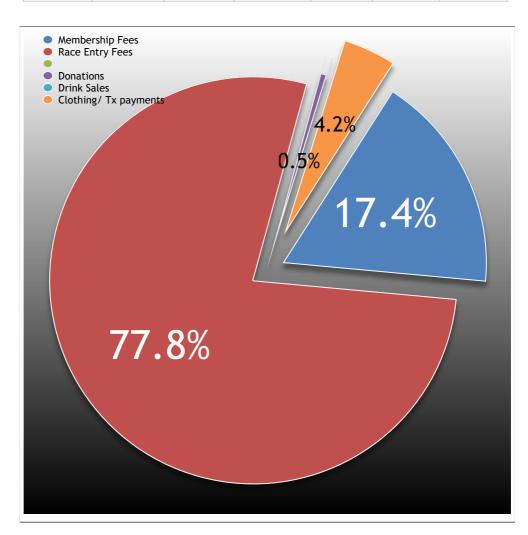

## ATTA 2019-20 Income

| Membership<br>Fees | Race Entry<br>Fees | Bank Interest | Donations | Drink Sales | Clothing/ Tx payments | Sundry  |
|--------------------|--------------------|---------------|-----------|-------------|-----------------------|---------|
| \$6880.00          | \$30721.31         | \$1.70        | \$200.00  | \$13.00     | \$1674.00             | \$68.18 |