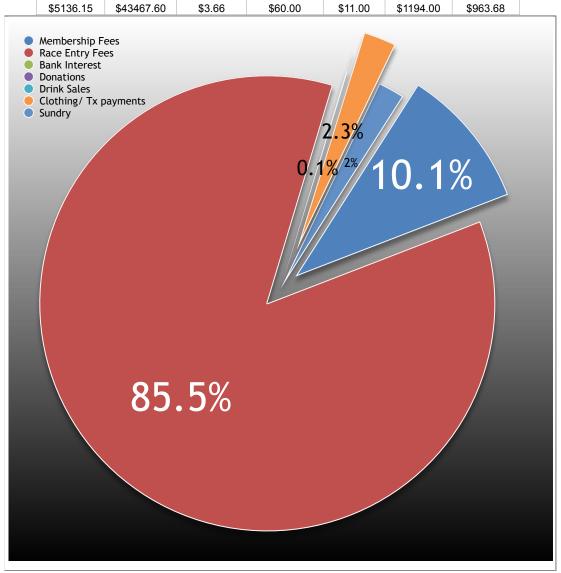

t Assets - total                       | \$48,009.78 |
| Non-current assets                           |             |
| Timers                                       |             |
| Trailer and equipment                        |             |
| Non-current assets - total                   |             |
| Liabilities                                  |             |
| Net assets                                   | \$48,009.78 |
| Members funds                                |             |
| Retained earnings                            | 42204.17    |
| Current year profit/(loss)                   | 5805.61     |
| Members funds - total                        | \$48,009.78 |
| Check balance sheet reconciles               | J           |

ATTA 2020-21 Expenditure



ATTA 2020-21 Income