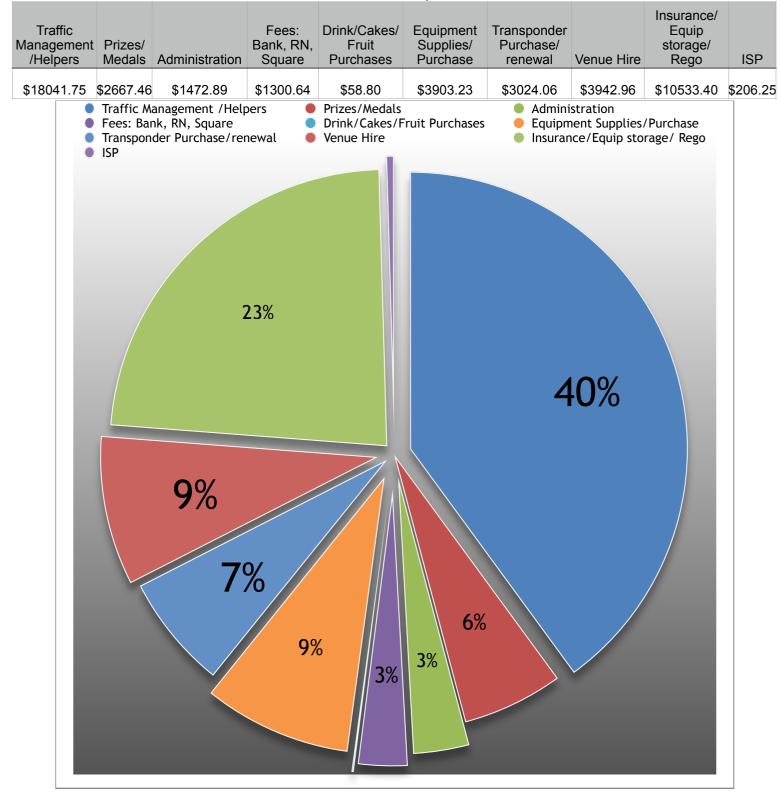

| 9871.17     |
| Current Assets - total                       | \$48,009.78 |
| Non-current assets                           |             |
| Timers                                       |             |
| Trailer and equipment                        |             |
| Non-current assets - total                   |             |
| Liabilities                                  |             |
| Net assets                                   | \$48,009.78 |
| Members funds                                |             |
| Retained earnings                            | 42204.17    |
| Current year profit/(loss)                   | 5805.61     |
| Members funds - total                        | \$48,009.78 |
| Check balance sheet reconciles               | J           |

ATTA 2020-21 Expenditure



ATTA 2020-21 Income