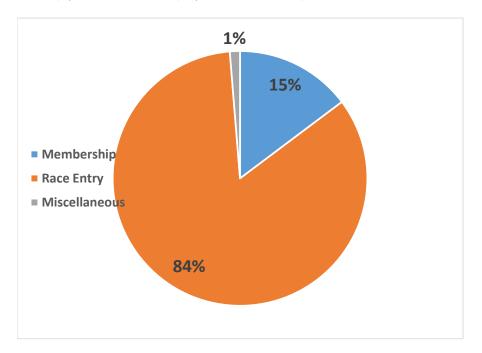

### **ATTA 2023-24 INCOME**

| Membership | Race Entry  | Miscellaneous |  |
|------------|-------------|---------------|--|
| \$4,662.84 | \$26,545.14 | \$406.00      |  |