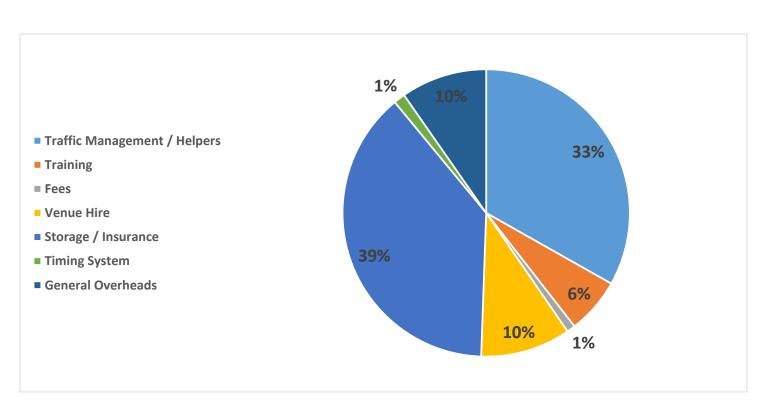

## **ATTA 2023-24 EXPENDITURE**

| Traffic Management / |            |          |            | Storage /   | Timing   | General    |
|----------------------|------------|----------|------------|-------------|----------|------------|
| Helpers              | Training   | Fees     | Venue Hire | Insurance   | System   | Overheads  |
| \$9,323.10           | \$1,765.00 | \$268.96 | \$2,848.80 | \$10,805.00 | \$363.58 | \$2,721.37 |